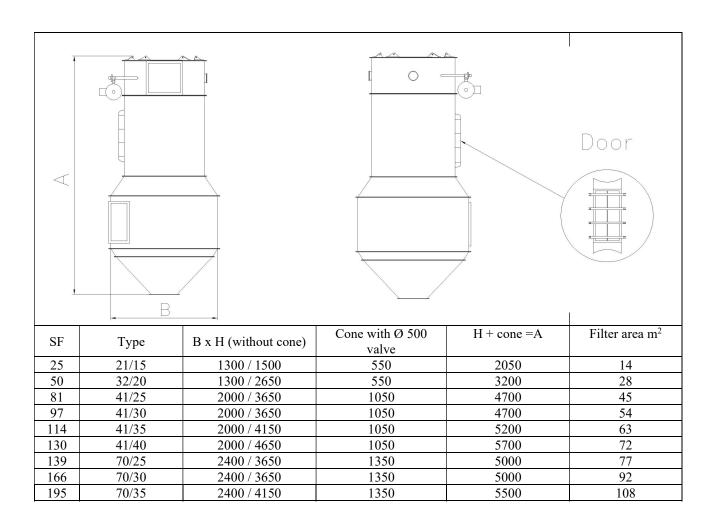

januar 11, 2021

| SF aspiration filters   | Туре  | W / H*      | m <sup>3</sup> /h | m <sup>2</sup> |
|-------------------------|-------|-------------|-------------------|----------------|
|                         | 21/15 | 1300 / 1500 | 2500              | 14             |
|                         | 32/20 | 1300 / 2650 | 5000              | 28             |
|                         | 41/25 | 2000 / 3650 | 8100              | 45             |
|                         | 41/30 | 2000 / 3650 | 9700              | 54             |
|                         | 41/35 | 2000 / 4150 | 11400             | 63             |
|                         | 41/40 | 2000 / 4650 | 13000             | 72             |
|                         | 70/25 | 2400 / 3650 | 13900             | 77             |
|                         | 70/30 | 2400 / 3650 | 16600             | 92             |
| *) without outlet cone. | 70/35 | 2400 / 4150 | 19500             | 108            |